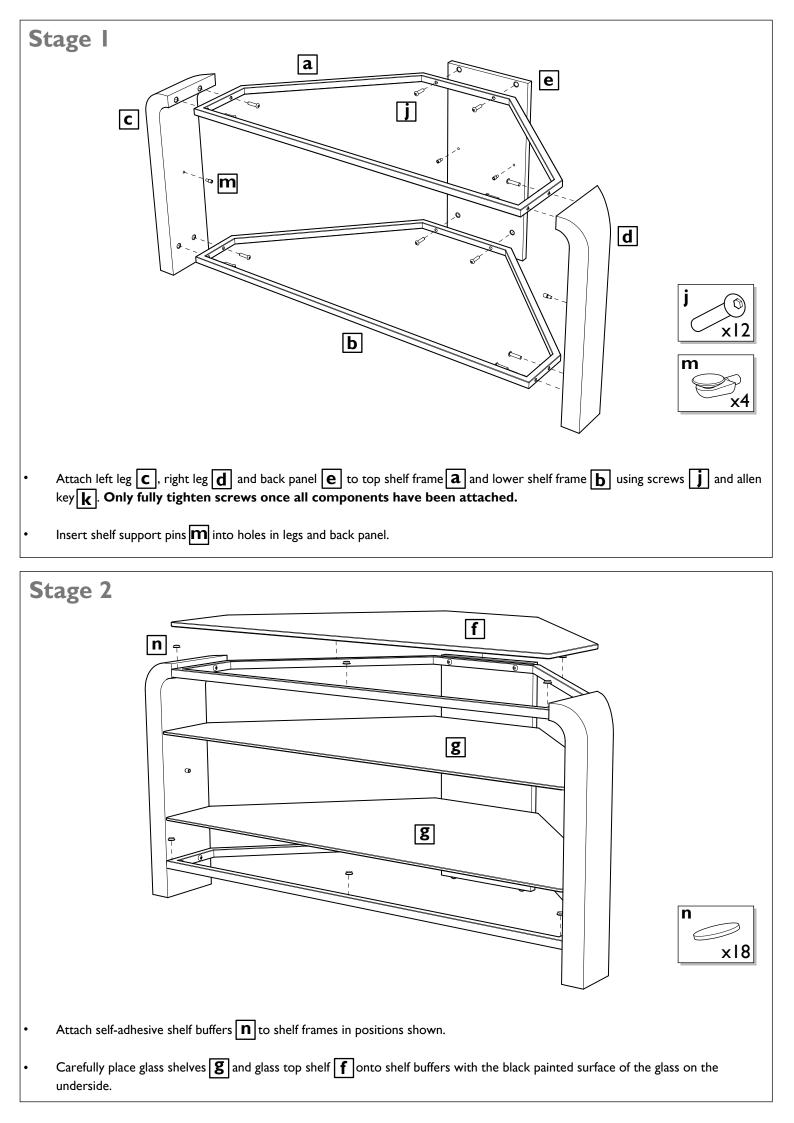

| Component |   | Description                    | Qty | Packed by |
|-----------|---|--------------------------------|-----|-----------|
|           | a | Top shelf frame                | Ι   |           |
|           | b | Lower shelf frame              | I   |           |
|           | С | Left hand leg                  | Ι   |           |
| · · · · · | d | Right hand leg                 | Ι   |           |
| ° · °     | е | Back panel                     | I   |           |
|           | f | Top Glass Shelf<br>(8mm thick) | I   |           |
|           | g | Glass Shelf<br>(5mm thick)     | 2   |           |
|           | h | Fascia panel (black/walnut)    | Ι   |           |
|           | j | Fixing screw                   | 15  |           |
|           | k | Allen key                      | I   |           |
|           | m | Shelf support pin              | 4   |           |
|           | n | Self-adhesive<br>shelf buffer  | 18  |           |
|           | 0 | Cable tidy clip                | 2   |           |